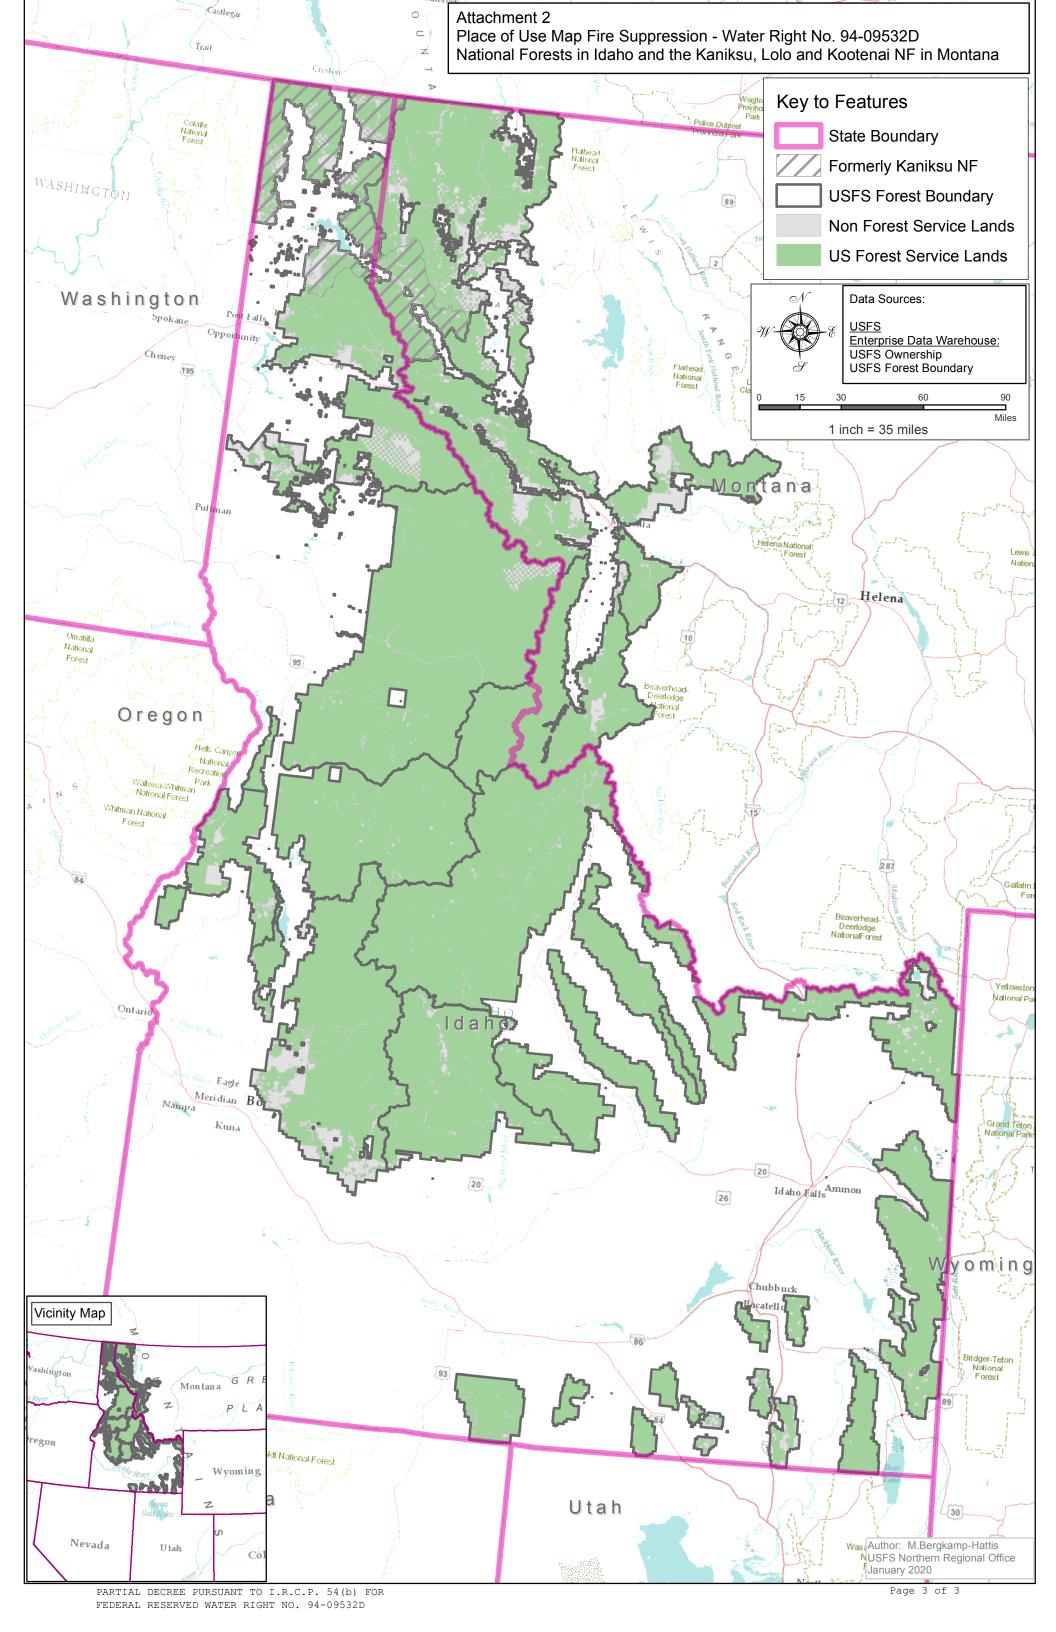

Administrative-Fire Suppression 01/01 - 12/31

PLACE OF USE: National Forests in Idaho and the Kaniksu, Lolo and Kootenai National Forests in

Montana.

See Attachment 2.

OTHER PROVISIONS NECESSARY FOR DEFINITON OR ADMINISTRATION OF THIS WATER RIGHT: